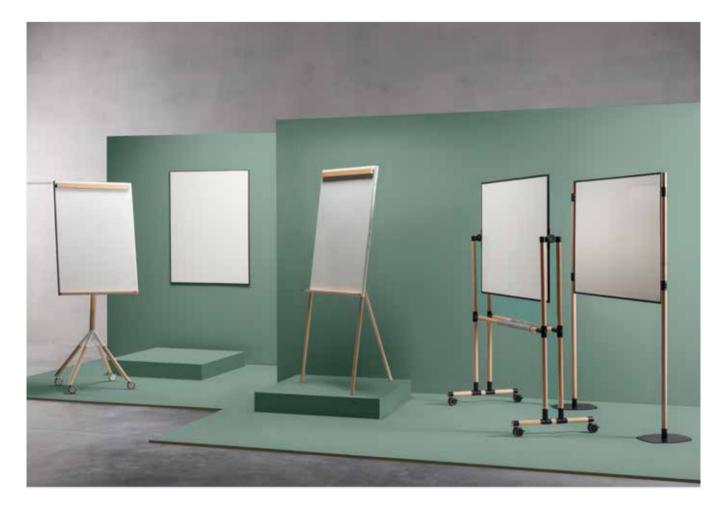

## WRITING BOARD GIRO

BOSCO INSPIRATION. GIRO COLLECTION.

## WRITING BOARD GIRO

Writing Board Giro has a high quality magnetic ceramic surface, with simple and extremely discret lines.

- Magnetic Whiteboard with ceramic steel, 25 years of warranty
- Thin and clean corner finishing
- Frame with 6,5mm
- Hidden S profile fixing system
- Easy to mount

Elegant frame with extra thin and clean corner finishing, available in black or white painted aluminium. Robust construction for the toughest environments. Maximum in stability, functionality and quality for the most demanding use. Very easy to mount with hiden fixing system.

## WORKSPACE DESIGN SOLUTIONS