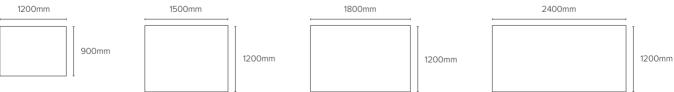

## TECHNICAL INFORMATION

 $\label{eq:Frame I} \textbf{Frame I} \text{ painted aluminium I white or black}$ 

Surface | ceramic

\* Other sizes available, but subject to mimimum quantities

| Article code | Name                     | Size w x h x d mm |
|--------------|--------------------------|-------------------|
| CR0811346    | Writing Board Giro White | 1200 x 900 x 16   |
| CR1011346    | Writing Board Giro White | 1500 x 1200 x 16  |
| CR1211346    | Writing Board Giro White | 1800 x 1200 x 16  |
| CR1511346    | Writing Board Giro White | 2400 x 1200 x 16  |
| CR08113410   | Writing Board Giro Black | 1200 x 900 x 16   |
| CR10113410   | Writing Board Giro Black | 1500 x 1200 x 16  |
| CR12113410   | Writing Board Giro Black | 1800 x 1200 x 16  |
| CR15113410   | Writing Board Giro Black | 2400 × 1200 × 16  |