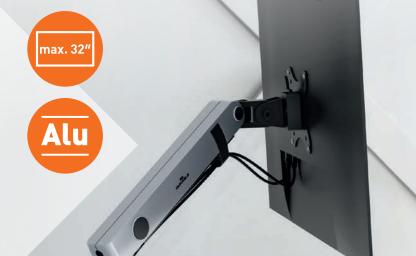

## Monitor mount with flexible arm for 1 or 2 monitors

- For standard monitors up to 32" and 8 kg (each)
- Flexible use with desk sharing or heightadjustable desks
- Removable VESA mount (75×75 mm or 100×100 mm) for easy mounting
- Concealed cable routing to prevent cable breakage
- Sustainable packaging from recycled material