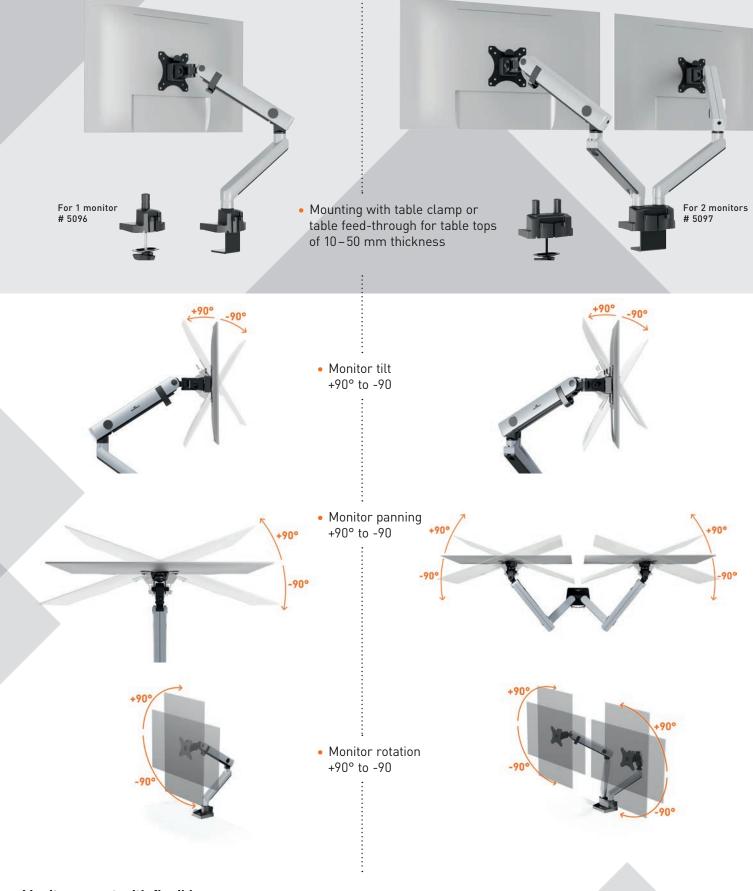

For 1 or 2 monitors

Ergonomic work

Completely flexible positioning of the monitor due to continuously adjustable arm

With 2 fixing options

## Monitor mount with flexible arm for 1 or 2 monitors

- For standard monitors up to 32" and 8 kg (each)
- Flexible use with desk sharing or heightadjustable desks
- Removable VESA mount (75×75 mm or 100×100 mm) for easy mounting
- Concealed cable routing to prevent cable breakage
- Sustainable packaging from recycled material

| Product                                  | Item no. | Colour    | Packaging |
|------------------------------------------|----------|-----------|-----------|
| MONITOR MOUNT SELECT PLUS for 1 monitor  | 5096     | 23 silver | 1 piece   |
| MONITOR MOUNT SELECT PLUS for 2 monitors | 5097     | 23 silver | 1 piece   |