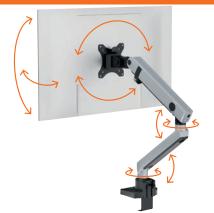

For 1 or 2 monitors

Ergonomic work

Completely flexible positioning of the monitor due to continuously adjustable arm

With 2 fixing options

## Monitor mount with flexible arm for 1 or 2 monitors

- For standard monitors up to 32" and 8 kg (each)
- Flexible use with desk sharing or heightadjustable desks
- Removable VESA mount (75×75 mm or 100×100 mm) for easy mounting
- Concealed cable routing to prevent cable breakage
- Sustainable packaging from recycled material