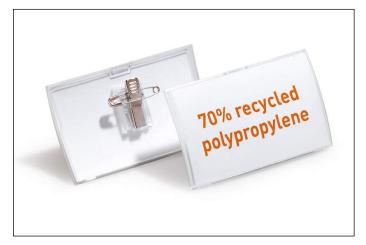

## Name badge CLICK FOLD 54x90 mm with combi clip PP

| Article number | 8 |
|----------------|---|
| Colour         | t |

821419 transparent

Sales unit quantity1 PackSales unit EAN4005546803050

## Self-declaration (according to DIN EN ISO 14021)

| 7.2 Compostable                          |              |
|------------------------------------------|--------------|
| 7.3 Degradable                           |              |
| 7.4 Designed to be dismantled            | 1            |
| 7.5 Extended product life                |              |
| 7.6 Recovered energy                     |              |
| 7.7 Recyclable                           | $\checkmark$ |
| 7.7.a % Recyclable                       | 100%         |
| 7.8 Recylate content                     | 1            |
| 7.8.a % Recylate content (pre-consumer)  |              |
| 7.8.b % Recylate content (post-consumer) | 70%          |
| 7.9 Reduced energy consumption           |              |
| 7.10 Reduced resource consumption        |              |
| 7.11 Reduced water consumption           |              |
| 7.12 Reusable and refillable             |              |
| 7.13 Waste reduction                     |              |
|                                          |              |