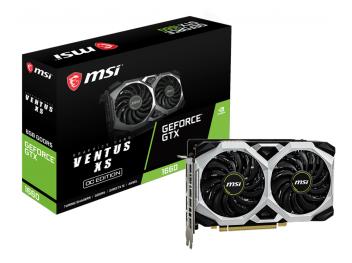

## **TORX FAN 2.0**

Award-winning fan design combining two different fin designs for cool & quiet gaming.

#### **DUAL FAN THERMAL DESIGN**

Dual fans covers more area of heatsink to take heat away more efficiently.

#### **SOLID BACKPLATE**

Increases toughness of the card to prevent bending while complementing the design.