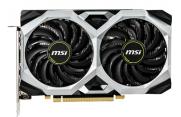

## **TORX FAN 2.0**

Award-winning fan design combining two different fin designs for cool & quiet gaming.

#### **DUAL FAN THERMAL DESIGN**

Dual fans covers more area of heatsink to take heat away more efficiently.