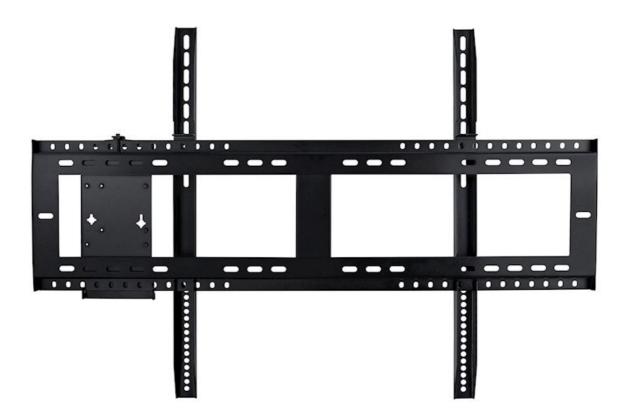

## OWMFP01

Wall mount for Optoma Interactive flat panel displays

- Wall mount designed for Optoma interactive flat panel displays
- Heavy duty construction
- Includes VESA adapter plate for mounting small form factor (SFF) computers
- Compatible with ST01 trolley

The OWMFP01 is a wall mount designed for easy installation and adjustment of the Optoma 65", 75" and 86" interactive flat panel displays, and is also compatible with the ST01 trolley.