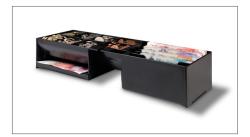

### SPEED UP SHIFT CHANGES AND CASH COUNTING

Buy a spare 4617T cash tray and save time on both ends of a shift change. Simply lift the whole 4617T out of the cash drawer and slip in the new one, pre-stocked with the desired coins and banknotes to start a new shift. Take the old one to your secure area for easy counting, then prepare it for the next shift and lock it in your safe. Voilà! Shift changes couldn't be more efficient.

- 6 adjustable banknote compartments
- 8 coin compartments

- Media slot for storing large denominations
- For cash drawer SD-4617S

6 adjustable banknote compartments

Cash Drawer tray for Safescan SD-4617S

6 bill / 8 coin lay-out