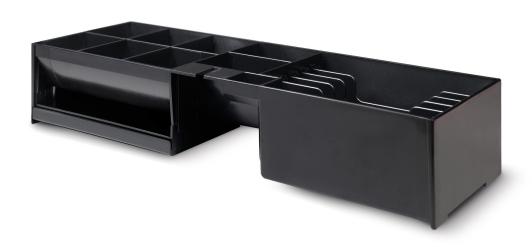

- 6 adjustable banknote compartments
- 8 coin compartments

- Media slot for storing large denominations
- For cash drawer SD-4617S

6 adjustable banknote compartments

Cash Drawer tray for Safescan SD-4617S

6 bill / 8 coin lay-out

Robust metal construction

Removable tray with 8 adjustable coin compartments

6 adjustable banknote compartments

Robust metal money clips

Media slot for separating large denominations

1.2 kg

44.7 x 15.1 x 8.8 cm 51.0 x 22.0 x 15.0 cm