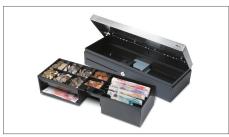

### SPEED UP SHIFT CHANGES AND CASH COUNTING

Buy a spare 4617T cash tray and save time on both ends of a shift change. Simply lift the whole 4617T out of the cash drawer and slip in the new one, pre-stocked with the desired coins and banknotes to start a new shift. Take the old one to your secure area for easy counting, then prepare it for the next shift and lock it in your safe. Voilà! Shift changes couldn't be more efficient.

- 6 adjustable banknote compartments
- 8 coin compartments

- Media slot for storing large denominations
- For cash drawer SD-4617S

6 adjustable banknote compartments

Cash Drawer tray for Safescan SD-4617S

6 bill / 8 coin lay-out