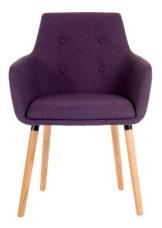

## **4 LEGGED CHAIR**

#### Notes:

Arm height will allow the chair to fit under a desk/table of 63 cm high. Suggested maximum user weight: 90 kg

| Dimensions:              |               |
|--------------------------|---------------|
| Seat Width (widest)      | 45 cm         |
| Seat Depth               | 44 cm         |
| Seat Height              | 47 cm         |
| Back Height              | 38 cm         |
| Back Width (widest)      | 40 cm         |
| Overall Width (exc base) | 59 cm         |
| Carton Depth (for 2)     | 65 cm         |
| Carton Width (for 2)     | 60 cm         |
| Carton Height (for 2)    | 50 cm         |
| Box Volume (for 2)       | 0.195 cbm     |
| Weight (gross/net) for 2 | 18.5 /17.6 kg |

#### **Bullet Points:**

- Contemporary upholstered reception
  chair
- Modern oak coloured legs
- Soft "brushed" fabric
- · Boxed and sold in 2's
- Available from stock in plum or graphite
- Limited assembly required