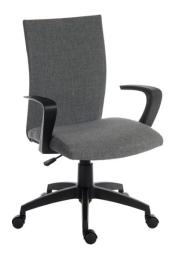

## WORK

EXECUTIVE

Use (General): Hours Per Day 5

#### Notes:

Arm height will allow the chair to fit under a desk/table of 61 cm high. Suggested maximum user weight: 120kg

| Dimensions:            |            |
|------------------------|------------|
| Seat Width (widest)    | 47 cm      |
| Seat Depth             | 44 cm      |
| Seat Height            | 43-52 cm   |
| Back Height            | 48 cm      |
| Back Width (widest)    | 40 cm      |
| Overall Width (widest) | 58 cm      |
| Carton Depth           | 58 cm      |
| Carton Width           | 22 cm      |
| Carton Height          | 55 cm      |
| Box Volume             | 0.0701 cbm |
| Weight (gross/net)     | 9.3/8.2 kg |

### **Bullet Points:**

- Stylish work / student chair
- Gas lift seat height adjustment
- Durable fixed arms
- Sturdy nylon base
- Requires easy self assembly
- Available from stock in grey and black fabric