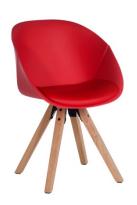

# **PYRAMID PADDED TUB CHAIR**

**RECEPTION & BREAKOUT** 

Use (General): Hours Per Day N/A

#### **Bullet Points:**

- · Modern tub visitors chair
- Curved PP flexishell
- Matching upholstered seat for comfort
- "Squared off" oak coloured wooden legs
- · Boxed and sold in 2's
- Available from stock in black, white or red
- · Limited assembly required