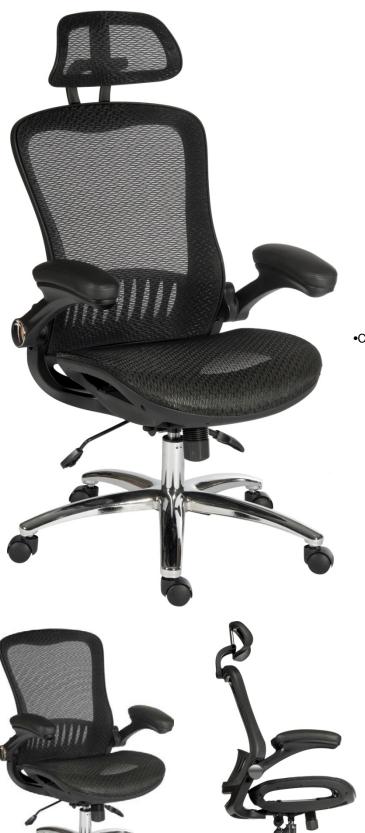

## HARMONY PRODUCT SHEET MESH

Use (General): 8 Hours Per Day

• Luxury mesh executive chair

•Multi-function mechanism with weight tension control

• Breathable mesh seat and back

•Chair can be assembled with or without headrest

•Luxury fold back armrests

• Multi-adjustable headrest

•Gas lift seat height adjustment

•Requires easy self assembly

| Seat Width                    | 49 cm      |
|-------------------------------|------------|
| Seat Depth                    | 50 cm      |
| Seat Height                   | 45-56 cm   |
| Back Height / (with headrest) | 56 (72) cm |
| Back Width (max)              | 49 cm      |
| Carton Depth                  | 76 cm      |
| Carton Width                  | 69 cm      |
| Carton Height                 | 32 cm      |
| Box Volume                    | 0.168 cbm  |
| Net Weight                    | 17.2 kg    |
| Gross Weight                  | 19 kg      |